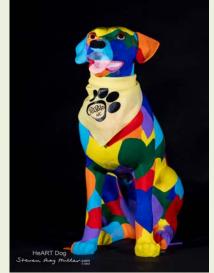

## Live Auction!

- Life size dog statue--HeART Dog--painted by local artist Steven Ray Miller
- Original folk art painting by local artist Clyde Jones, donated by John Dimos

KINDRED HEART

Sunday, April 21, 2024 3:00 to 6:30 PM **Captain John's Dockside** Chapel Hill, NC